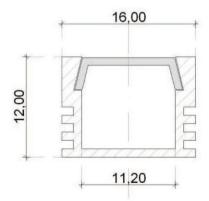

## LED Strip | Indoor

| Technical data           | H12W16 – 12W                                                                      | H12W16 – 8W |
|--------------------------|-----------------------------------------------------------------------------------|-------------|
| Dimensions               | Section 12*16mm - Length 3m max.                                                  |             |
| Number of LEDs           | 60LED/m                                                                           | 120LED/m    |
| Power                    | 12W                                                                               | 8W          |
| Body materials           | Anodised aluminium profile with clear or diffusing PC cover. Anti-UV<br>PU resin. |             |
| Coulor                   | Red   Green   Blue   Amber                                                        |             |
| Luminous flux            | 1000lm/m                                                                          |             |
| Gradable                 | Yes                                                                               |             |
| Angle                    | 120°                                                                              |             |
| Lifespan                 | 50 000 hours L 70                                                                 |             |
| operating<br>temperature | -20°C to +50°C                                                                    |             |
| Voltage                  | 24Vcc                                                                             |             |
| Electrical class         | Class III                                                                         |             |
| Connection               | Cable HO5 RNF 2/4 wires*0,75mm2 1 meter long                                      |             |
| ІК                       | IK10                                                                              |             |
| IP                       | IP67                                                                              |             |
| Fixation                 | By stainless steel or composite clips                                             |             |
| Glow wire test           | 850°C                                                                             |             |
| Warranty                 | 5 years                                                                           |             |