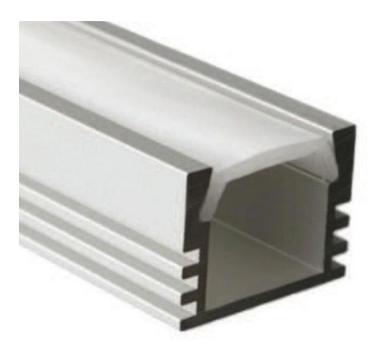

## LED Strip | Indoor

H12W16 aluminum sheath with color LED strip. Thanks to its custom size, this strip light can be used for all your indoor and outdoor projects.

## **APPLICATIONS**:

- Architectural lighting
- Interior Lighting
- Outdoor lighting

LUMI RAMP C COLOR | H12W16